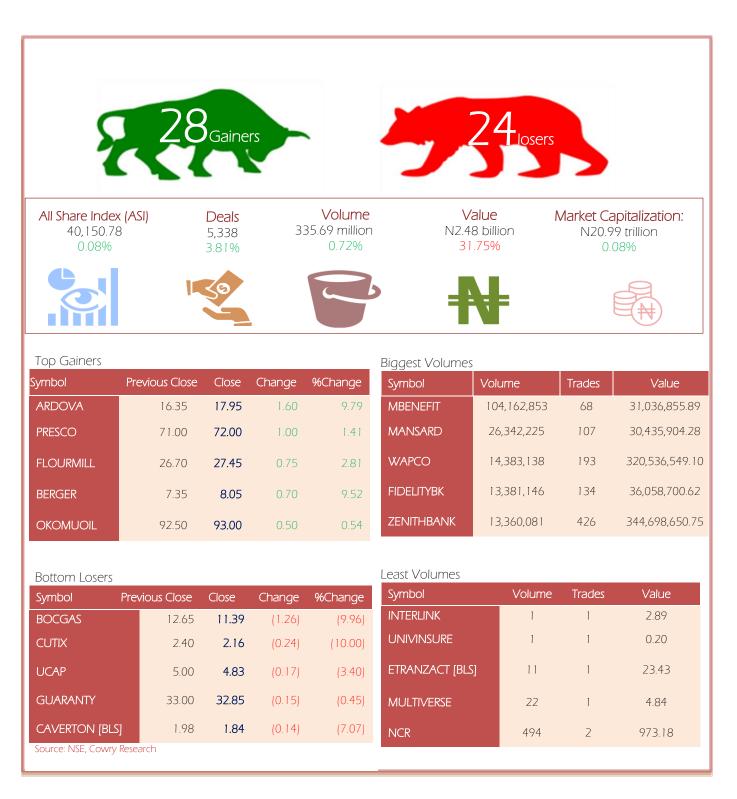

MPR: 11.50% Nov'20 Inflation Rate: 14.89% Q3 2020 Real GDP: -3.62%





| Symbol           | P. Close | High   | Low    | Close  | Change | %Change | Trades | Volume      | Value          |
|------------------|----------|--------|--------|--------|--------|---------|--------|-------------|----------------|
| ABCTRANS         | 0.35     | 0.35   | 0.35   | 0.35   | 0.00   | 0.00    | 6      | 183,500     | 64,235.00      |
| ACADEMY          | 0.30     | 0.30   | 0.30   | 0.30   | 0.00   | 0.00    | 2      | 3,396       | 950.88         |
| ACCESS           | 9.05     | 9.15   | 8.90   | 9.10   | 0.05   | 0.55    | 273    | 8,885,574   | 80,459,639.85  |
| AFRIPRUD         | 6.98     | 7      | 6.9    | 7.00   | 0.02   | 0.29    | 60     | 1,033,132   | 7,190,571.46   |
| AFROMEDIA        | 0.20     | 0.20   | 0.20   | 0.20   | 0.00   | 0.00    | 1      | 2